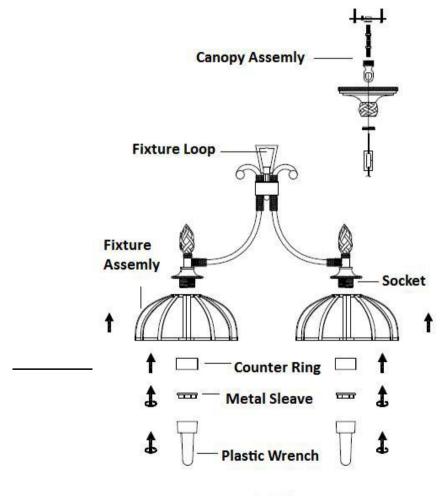

## Carefully unpack and identify all parts before assembly.

- 1.Install the fixture loop onto the fixture assembly and then tighten until snug.
- 2. Proceed to attach one end of chain to fixture loop, attached to top of fixture.
- 3.Install glass shade onto fitters by fastening counter rings onto threaded sockets then use the plastic wrench to install the metal sleave onto the counter ring.
- 4.Install bulbs(no included). See relamping label located at socket area for type and maximum allowed wattage.